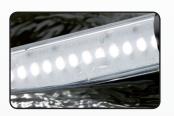

## TECHNICAL SPECIFICATIONS

24 SMD LEDs / 1 X CREE XP-G2 in top

600/150 lumen

1300/1500 lux@0.5m

75°/50° beam angle

2.5h/8h operating time

4h charging time

5m cord