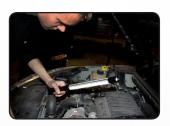

## Powerful inspection hand lamp with DUAL SYSTEM

LINE LIGHT C+R is an extremely powerful inspection light and flashlight in one. When you need to, simply twist the cord to remove it and enjoy the powerful illumination for up to 8 hours.

LINE LIGHT C+R inspection hand lamp is with DUAL SYSTEM - new intelligent and innovative lighting functionality. DUAL SYSTEM means both rechargeable and with 5 m rubber cable offering unlimited application possibilities and complete freedom.