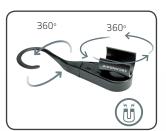

## New, improved version from January 2017:

- Improved light output increased by more than 170%
- Powerful inspection light and flashlight in one
- Rechargeable with up to 8h operation time
- Sturdy and waterproof IP65
- Choose between 2 light settings (50% or 100%) for maximized operating time
- New magnetic, electronic switch
- Ultra-slim design (ø25mm) allows inspection in even the most inaccessible places
- Flexible positioning with adjustable hook with magnet
- Flexible gooseneck fixtures available as optional accessories